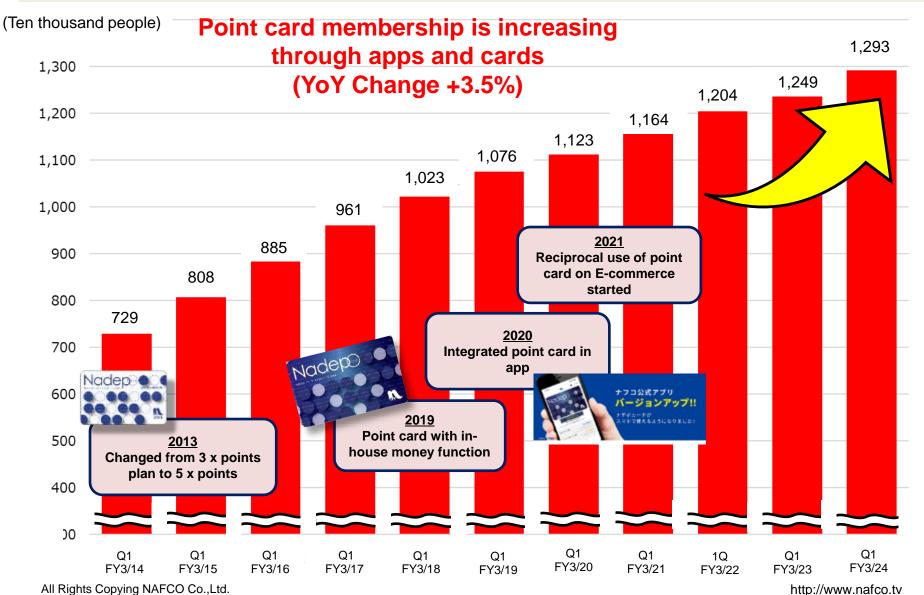

|                                          |                    |                                  |       | 13,000 square<br>meters or more                            | 200,000                                  |
| Home center          | 50.6%                       | 0                                        | 0                  | (some products)                  | 0     | 7,000 square<br>meters,<br>10,000 square<br>meters or more | 100,000                                  |
| Furniture only store | 5.6%                        |                                          |                    | 0                                |       | 7,000 square<br>meters                                     | 300,000                                  |



#### **Number of Point Card Members**





# Forecast for the Fiscal Year Ending March 31, 2024

(April 01, 2023 – March 31, 2024)

[Revision from information disclosed in April 2023 : None]



## Forecast for the Fiscal Year Ending March 31, 2024

(Millions of yen)

|                     | Full-year<br>(Plan) | % of<br>sales     | YoY<br>Change<br>(%) | Fiscal year<br>ended<br>March 31, 2023<br>(Results) | % of<br>sales | Fiscal year<br>ended<br>March 31, 2022<br>(Results) | % of<br>sales |  |
|---------------------|---------------------|-------------------|----------------------|-----------------------------------------------------|---------------|-----------------------------------------------------|---------------|--|
| Net sales           | 201,000             | 100.0%            | 99.4%                | 202,259