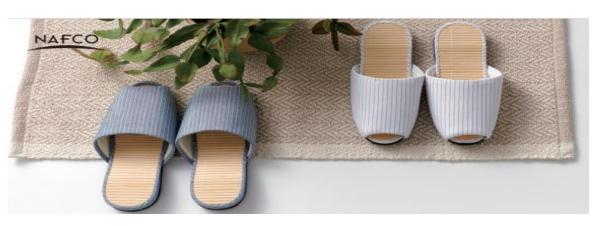

# **Towels and Slippers**

## Organic cotton

## Bamboo slippers

Bamboo materials that absorb heat from the soles and keeps them cool

Natural materials and rush grass that feel like summer

http://www.nafco.tv