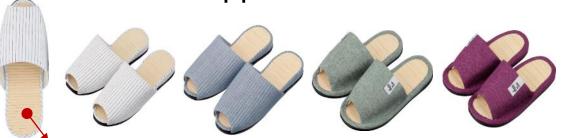

# **Towels and Slippers**

## Organic cotton

## Bamboo slippers

Bamboo materials that absorb heat from the soles and keeps them cool

Natural materials and rush grass that feel like summer

http://www.nafco.tv