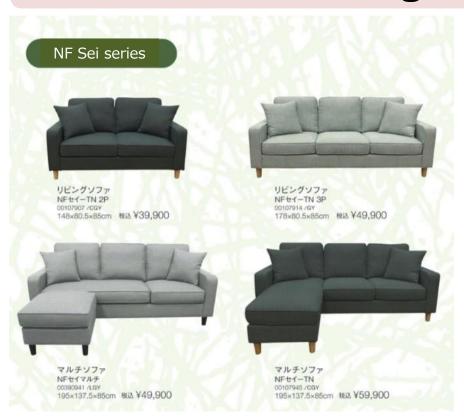

## **Living Room Sofa**

#### [Features]:

- The seat has pocket coils, and the coils in each pocket provide comfortable support for the body
- The stool is movable and designed for efficient use of the room without waste