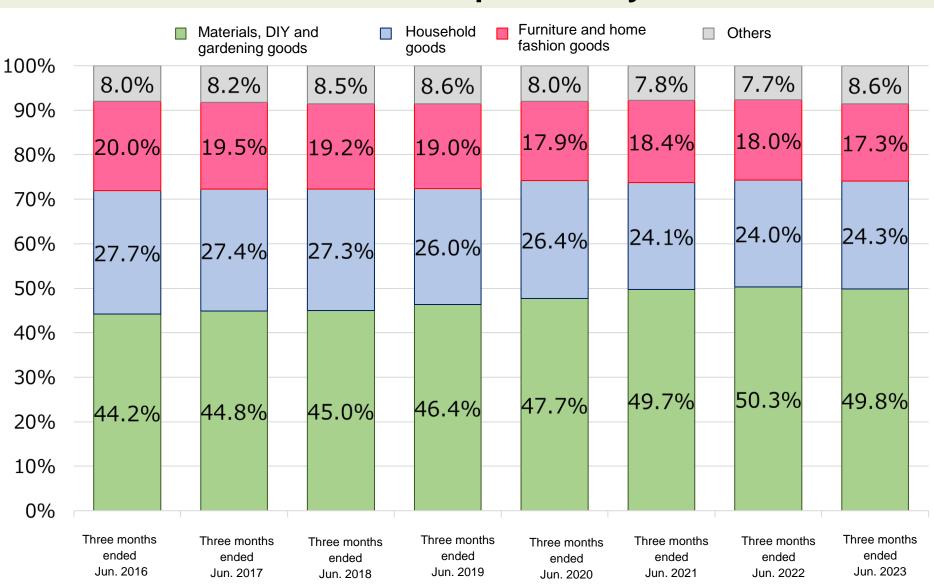

## **Trends in Sales Composition by Product**

85.0

| Net sales                          |                                     | e months e<br>une 30, 202 |               |                                     | e months ei<br>une 30, 202 |               |         | e months er<br>une 30, 202 |               |
|------------------------------------|-------------------------------------|---------------------------|---------------|-------------------------------------|----------------------------|---------------|---------|----------------------------|---------------|
| (Millions of yen)                  | Results                             | YoY<br>Change             | % of sales    | Results                             | YoY<br>Change              | % of sales    | Results | YoY<br>Change              | % of<br>Sales |
| Materials, DIY and gardening goods | 27,962                              | 90.0%                     | 49.7%         | 27,136                              | 97.0%                      | 50.3%         | 25,769  | 95.0%                      | 49.8%         |
| Household goods                    | 13,567                              | 78.8%                     | 24.1%         | 12,924                              | 95.3%                      | 24.0%         | 12,588  | 97.4%                      | 24.3%         |
| Furniture and home fashion goods   | 10,361                              | 89.1%                     | 18.4%         | 9,708                               | 93.7%                      | 18.0%         | 8,968   | 92.4%                      | 17.3%         |
| Others                             | 4,347                               | 82.9%                     | 7.8%          | 4,191                               | 96.4%                      | 7.7%          | 4,405   | 105.1%                     | 8.6%          |
| Total                              | 56,238                              | 86.3%                     | 100.0%        | 53,961                              | 96.0%                      | 100.0%        | 51,732  | 95.9%                      | 100.0%        |
| Gross profit                       | Three months ended<br>June 30, 2021 |                           |               | Three months ended<br>June 30, 2023 |                            |               | _       | e months er<br>une 30, 202 |               |
| (Millions of yen)                  | Results                             | YoY<br>Change             | % of<br>Sales | Results                             | YoY<br>Change              | % of<br>Sales | Results | YoY<br>Change              | % of sales    |
| Materials, DIY and gardening goods | 9,961                               | 89.1%                     | 35.6%         | 9,838                               | 98.8%                      | 36.3%         | 9,101   | 92.5%                      | 35.3%         |
| Household goods                    | 3,922                               | 78.4%                     | 28.9%         | 3,692                               | 94.1%                      | 28.6%         | 3,407   | 92.3%                      | 27.1%         |
| Furniture and home fashion goods   | 4,350                               | 91.0%                     | 42.0%         | 4,118                               | 94.7%                      | 42.4%         | 3,625   | 88.0%                      | 40.4%         |
| Others                             | 1,332                               | 81.2%                     | 30.6%         | 1,286                               | 96.5%                      | 30.7%         | 1,299   | 101.1%                     | 29.5%         |
| Total                              | 19,565                              | 86.6%                     | 34.8%         | 18,934                              | 96.8%                      | 35.1%         | 17,434  | 91.6%                      | 33.7%         |