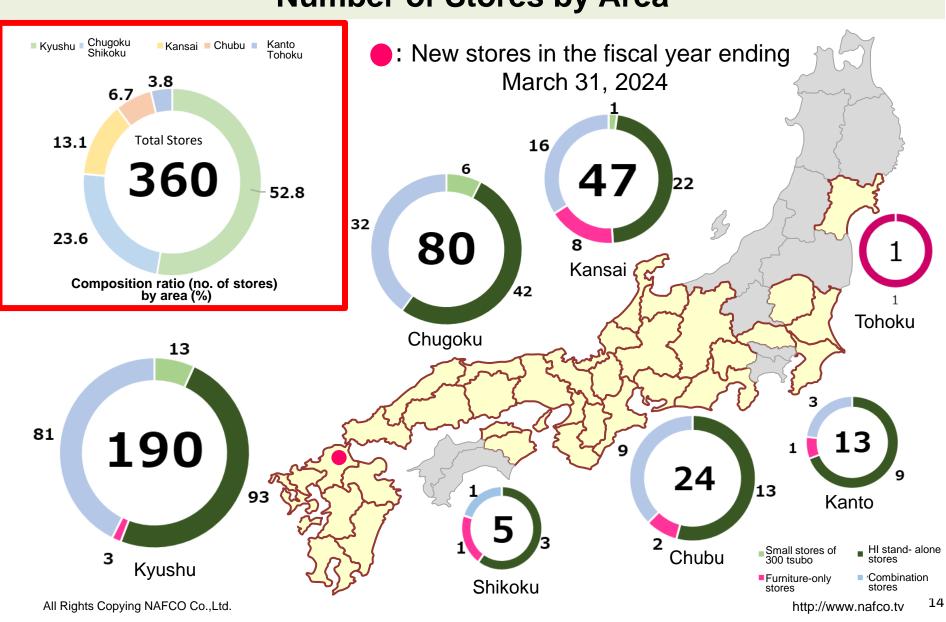

## **Number of Stores by Area**

| Number of Stores          |                    | e months er<br>une 30, 202   |                              |                    | months en<br>ne 30, 2022     |                              | Three months ended<br>June 30, 2023 |                              |                              |  |
|---------------------------|--------------------|------------------------------|------------------------------|--------------------|------------------------------|------------------------------|-------------------------------------|------------------------------|------------------------------|--|
| at the End of the<br>Term | Combination stores | HI stand-<br>alone<br>stores | Furniture<br>-only<br>stores | Combination stores | HI stand-<br>alone<br>stores | Furniture<br>-only<br>stores | Combination stores                  | Hi stand-<br>alone<br>stores | Furniture<br>-only<br>stores |  |
| Kyushu                    | 82                 | 106                          | 3                            | 82                 | 106                          | 3                            | 81                                  | 106                          | 3                            |  |
| Chugoku and<br>Shikoku    | 33                 | 52                           | 1                            | 33                 | 52                           | 1                            | 33                                  | 51                           | 1                            |  |
| Kansai                    | 17                 | 21                           | 6                            | 16                 | 22                           | 7                            | 16                                  | 23                           | 8                            |  |
| Chubu                     | 9                  | 13                           | 1                            | 9                  | 13                           | 2                            | 9                                   | 13                           | 2                            |  |
| Kanto and<br>Tohoku       | 3                  | 9                            | 2                            | 3                  | 9                            | 2                            | 3                                   | 9                            | 2                            |  |
|                           | 144                | 201                          | 13                           | 143                | 202                          | 15                           | 142                                 | 202                          | 16                           |  |
| Total                     |                    | 358                          |                              |                    | 360                          |                              | 360                                 |                              |                              |  |