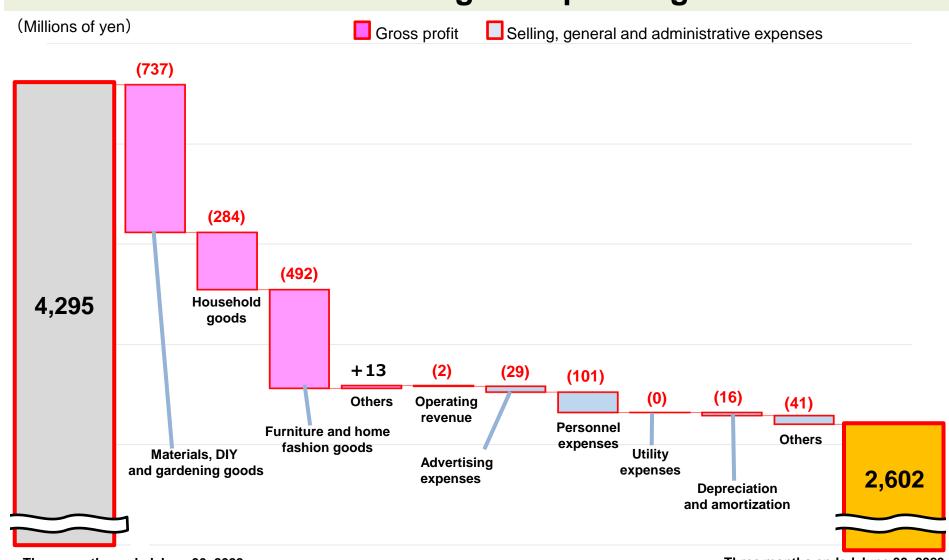

## **Factors for a Change in Operating Profit**

Three months ended June 30, 2022 Operating profit

Three months ended June 30, 2023
Operating profit

## Statements of Income for the Three Months Ended June 30, 2023

(Millions of ven)

|                                              |                                     |            |                                     | -          | (Millions of yen) |
|----------------------------------------------|-------------------------------------|------------|-------------------------------------|------------|-------------------|
|                                              | Three months ended<br>June 30, 2022 | % of sales | Three months ended<br>June 30, 2023 | % of sales | YoY Change        |
| Net sales                                    | 53,961                              | 100.0%     | 51,732                              | 100.0%     | 95.9%             |
| Gross profit                                 | 18,934                              | 35.1%      | 17,434                              | 33.7%      | 92.1%             |
| Operating gross profit                       | 19,020                              | 35.2%      | 17,517                              | 33.9%      | 92.1%             |
| Selling, general and administrative expenses | 14,725                              | 27.3%      | 14,915                              | 28.8%      | 101.3%            |
| Operating profit                             | 4,295                               | 8.0%       | 2,602                               | 5.0%       | 60.6%             |
| Ordinary profit                              | 4,394                               | 8.1%       | 2,688                               | 5.2%       | 61.2%             |
| Profit                                       | 2,766                               | 5.1%       | 1,619                               | 3.1%       | 58.5%             |

| Items                                        | Three months ended<br>June 30, 2021 |               |            |         | e months e<br>une 30, 202 |            | Three months ended June 30, 2023 |               |            |
|----------------------------------------------|-------------------------------------|---------------|------------|---------|---------------------------|------------|----------------------------------|---------------|------------|
| (Millions of yen)                            | Results                             | YoY<br>Change | % of sales | Results | YoY<br>Change             | % of sales | Results                          | YoY<br>change | % of sales |
| Net sales                                    | 56,238                              | 86.3%         | 100.0%     | 53,961  | 96.0%                     | 100.0%     | 51,732                           | 95.9%         | 100.0%     |
| Gross profit                                 | 19,565                              | 86.6%         | 34.8%      | 18,934  | 96.8%                     | 35.1%      | 17,434                           | 92.1%         | 33.7%      |
| Operating gross profit                       | 19,648                              | -             | 34.9%      | 19,020  | 96.8%                     | 35.2%      | 17,517                           | 92.1%         | 33.9%      |
| Selling, general and administrative expenses | 15,191                              | 101.1%        | 27.0%      | 14,725  | 96.9%                     | 27.3%      | 14,915                           | 101.3%        | 28.8%      |
| Operating profit                             | 4,456                               | 58.9%         | 7.9%       | 4,295   | 96.4%                     | 8.0%       | 2,602                            | 60.6%         | 5.0%       |
| Ordinary profit                              | 4,541                               | 59.2%         | 8.1%       | 4,394   | 96.8%                     | 8.1%       | 2,688                            | 61.2%         | 5.2%       |
| Profit                                       | 2,817                               | 59.7%         | 5.0%       | 2,766   | 98.2%                     | 5.1%       | 1,619                            | 58.5%         | 3.1%       |