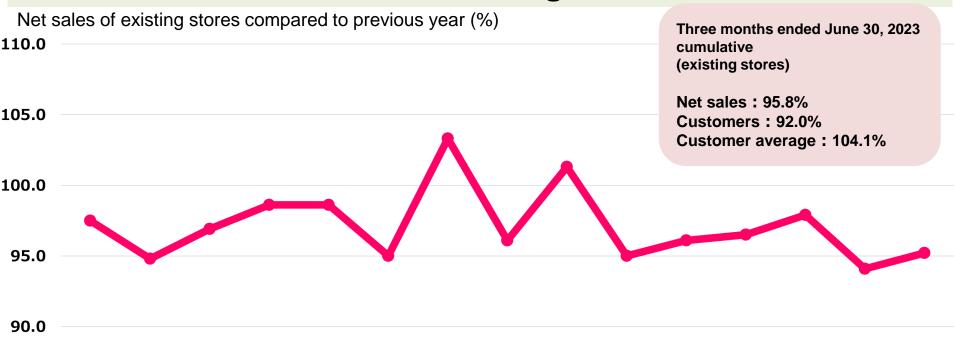

## **Trends in Existing Stores**

|       |              | Apr.  | May   | Jun.  | Jul.  | Aug.  | Sep.  | Oct.  | Nov.  | Dec.  | Jan.  | Feb.  | Mar.  | Apr.  | May   | Jun.  |
|-------|--------------|-------|-------|-------|-------|-------|-------|-------|-------|-------|-------|-------|-------|-------|-------|-------|
| Sal   | es           | 97.5  | 94.8  | 96.9  | 98.6  | 98.6  | 95.0  | 103.3 | 96.1  | 101.3 | 95.0  | 96.1  | 96.5  | 97.9  | 94.1  | 95.2  |
| Custo | mers         | 92.5  | 92.4  | 91.0  | 93.7  | 94.7  | 90.3  | 98.6  | 92.8  | 95.9  | 92.7  | 94.3  | 93.1  | 93.9  | 88.9  | 93.6  |
| Cust  | omer<br>rage | 105.3 | 102.6 | 106.4 | 105.1 | 104.1 | 105.1 | 104.7 | 103.5 | 105.5 | 102.4 | 101.9 | 103.7 | 104.3 | 105.8 | 101.7 |

| Existing Stores (YoY Change) | Three months ended<br>June 30, 2021 | Three months ended<br>June 30, 2022 | Three months ended<br>June 30, 2023 |
|------------------------------|-------------------------------------|-------------------------------------|-------------------------------------|
| Net sales                    | 87.8%                               | 95.8%                               | 95.8%                               |
| Customers                    | 84.5%                               | 92.0%                               | 92.0%                               |
| Customer average             | 103.8%                              | 104.1%                              | 104.1%                              |