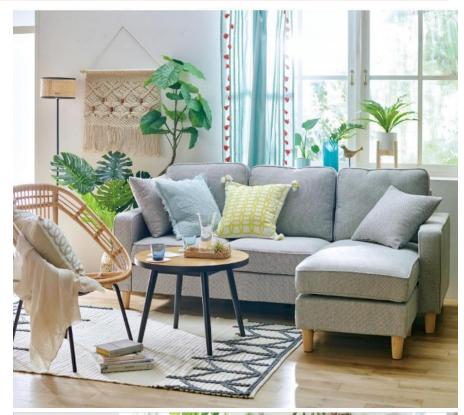

## **Living Room Sofa**

#### [Features]:

- The seat has pocket coils, and the coils in each pocket provide comfortable support for the body
- The stool is movable and designed for efficient use of the room without waste