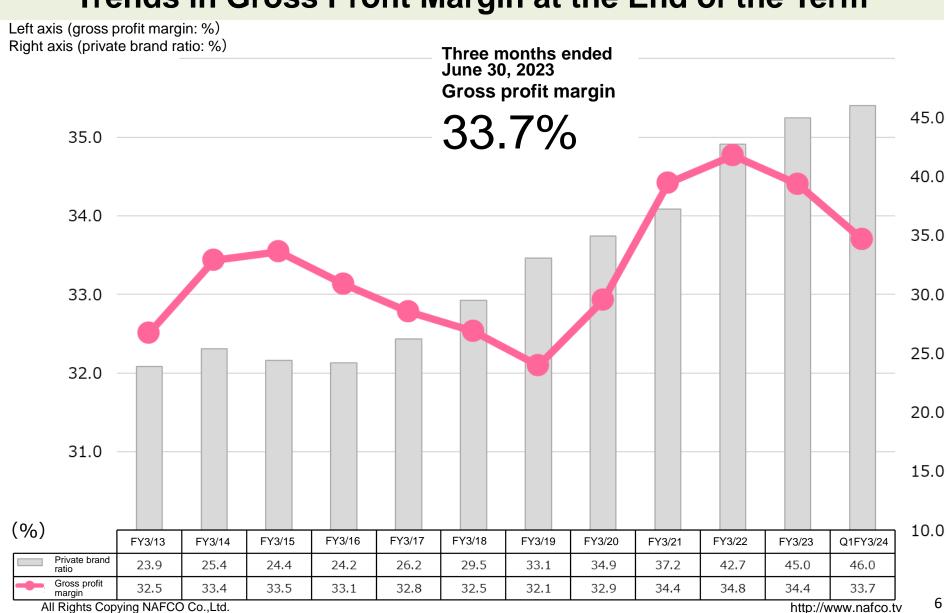

## Trends in Gross Profit Margin at the End of the Term

### Trends in Private Brand Ratio at the End of the Term

## Statements of Income for the Three Months Ended June 30, 2023

(Millions of ven)

|                                              |                                     |            |                                     | -          | (Millions of yen) |
|----------------------------------------------|-------------------------------------|------------|-------------------------------------|------------|-------------------|
|                                              | Three months ended<br>June 30, 2022 | % of sales | Three months ended<br>June 30, 2023 | % of sales | YoY Change        |
| Net sales                                    | 53,961                              | 100.0%     | 51,732                              | 100.0%     | 95.9%             |
| Gross profit                                 | 18,934                              | 35.1%      | 17,434                              | 33.7%      | 92.1%             |
| Operating gross profit                       | 19,020                              | 35.2%      | 17,517                              | 33.9%      | 92.1%             |
| Selling, general and administrative expenses | 14,725                              | 27.3%      | 14,915                              | 28.8%      | 101.3%            |
| Operating profit                             | 4,295                               | 8.0%       | 2,602                               | 5.0%       | 60.6%             |
| Ordinary profit                              | 4,394                               | 8.1%       | 2,688                               | 5.2%       | 61.2%             |
| Profit                                       | 2,766                               | 5.1%       | 1,619                               | 3.1%       | 58.5%             |

| Items                                        | Three months ended<br>June 30, 2021 |               |            |         | e months e<br>une 30, 202 |            | Three months ended June 30, 2023 |               |            |
|----------------------------------------------|-------------------------------------|---------------|------------|---------|---------------------------|------------|----------------------------------|---------------|------------|
| (Millions of yen)                            | Results                             | YoY<br>Change | % of sales | Results | YoY<br>Change             | % of sales | Results                          | YoY<br>change | % of sales |
| Net sales                                    | 56,238                              | 86.3%         | 100.0%     | 53,961  | 96.0%                     | 100.0%     | 51,732                           | 95.9%         | 100.0%     |
| Gross profit                                 | 19,565                              | 86.6%         | 34.8%      | 18,934  | 96.8%                     | 35.1%      | 17,434                           | 92.1%         | 33.7%      |
| Operating gross profit                       | 19,648                              | -             | 34.9%      | 19,020  | 96.8%                     | 35.2%      | 17,517                           | 92.1%         | 33.9%      |
| Selling, general and administrative expenses | 15,191                              | 101.1%        | 27.0%      | 14,725  | 96.9%                     | 27.3%      | 14,915                           | 101.3%        | 28.8%      |
| Operating profit                             | 4,456                               | 58.9%         | 7.9%       | 4,295   | 96.4%                     | 8.0%       | 2,602                            | 60.6%         | 5.0%       |
| Ordinary profit                              | 4,541                               | 59.2%         | 8.1%       | 4,394   | 96.8%                     | 8.1%       | 2,688                            | 61.2%         | 5.2%       |
| Profit                                       | 2,817                               | 59.7%         | 5.0%       | 2,766   | 98.2%                     | 5.1%       | 1,619                            | 58.5%         | 3.1%       |