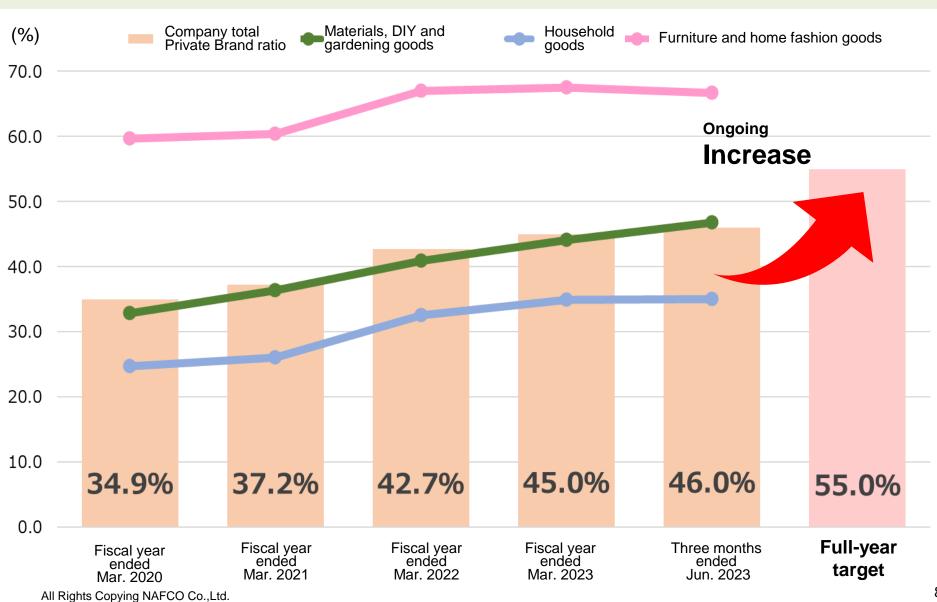

------|-------|-------|-------|-------|-------|-------|-------|-------|-------|-------|
| Sal   | es           | 97.5  | 94.8  | 96.9  | 98.6  | 98.6  | 95.0  | 103.3 | 96.1  | 101.3 | 95.0  | 96.1  | 96.5  | 97.9  | 94.1  | 95.2  |
| Custo | mers         | 92.5  | 92.4  | 91.0  | 93.7  | 94.7  | 90.3  | 98.6  | 92.8  | 95.9  | 92.7  | 94.3  | 93.1  | 93.9  | 88.9  | 93.6  |
| Cust  | omer<br>rage | 105.3 | 102.6 | 106.4 | 105.1 | 104.1 | 105.1 | 104.7 | 103.5 | 105.5 | 102.4 | 101.9 | 103.7 | 104.3 | 105.8 | 101.7 |



## Trends in Gross Profit Margin at the End of the Term





## **Factors for a Change in Operating Profit**



Three months ended June 30, 2022 Operating profit

Three months ended June 30, 2023
Operating profit



### Trends in Private Brand Ratio at the End of the Term





## Rechargeable Handy Pole Chainsaw



All Rights Copying NAFCO Co., Ltd.



パワフルなのに排ガスゼロ、燃料ゼロ

ナフコは充電技術で環境負荷の最小限化に貢献します





http://www.nafco.tv



# **Towels and Slippers**



## Organic cotton



## Bamboo slippers



Bamboo materials that absorb heat from the soles and keeps them cool







Natural materials and rush grass that feel like summer









http://www.nafco.tv



## **Living Room Sofa**



#### [Features]:

- The seat has pocket coils, and the coils in each pocket provide comfortable support for the body
- The stool is movable and designed for efficient use of the room without waste







### Store Openings and Expansion/Renovation (Expansion/Renovation)





## **Store Openings and Expansion/Renovation (New Stores)**



























## **Number of Stores